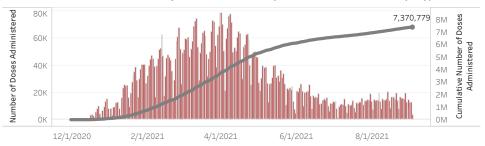

Doses in Arizona People in Arizona

Total number of COVID-19 vaccine doses administered: 7,370,779

Total number of COVID-19 vaccine doses ordered: 5,327,230

Percent of COVID-19 vaccine doses utilized: 138.4%

Click to filter on State PODs

 ${\bf *163,953}\,$  doses with missing county. Doses with missing county are included in the statewide counts.

The number of doses administered by administration date ( ■ cumulative sum ■ doses by day)