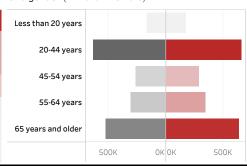

## People who have received at least one dose by age and gender ( male female)

Date updated: 9/3/2021