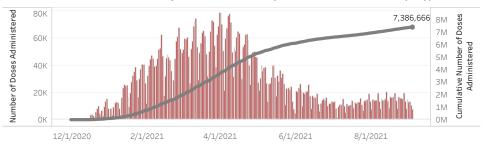

Doses in Arizona People in Arizona

Total number of COVID-19 vaccine doses administered: 7,386,666

Total number of COVID-19 vaccine doses ordered: 5,327,230

Percent of COVID-19 vaccine doses utilized: 138.7%

Click to filter on State PODs

 ${\bf *166,124}\,$  doses with missing county. Doses with missing county are included in the statewide counts.

The number of doses administered by administration date ( ■ cumulative sum ■ doses by day)