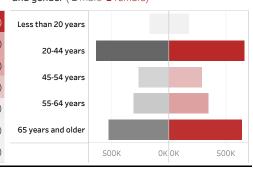

People who have received at least one dose by age and gender (  $\blacksquare$  male  $\blacksquare$  female)

Date updated: 9/4/2021