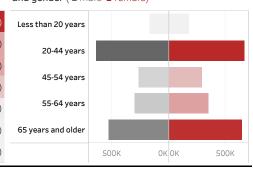

## People who have received at least one dose by age and gender ( $\blacksquare$ male $\blacksquare$ female)

Date updated: 9/5/2021

 $<sup>{\</sup>bf *169,002}\,$  doses with missing county. Doses with missing county are included in the statewide counts.