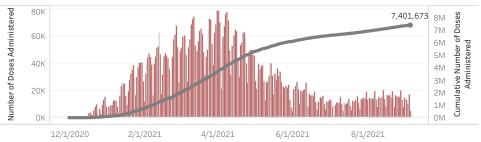

Doses in Arizona People in Arizona

Total number of COVID-19 vaccine doses administered: 7,401,673

Total number of COVID-19 vaccine doses ordered: 5,327,230

Percent of COVID-19 vaccine doses utilized: 138.9%

\*Filtering will show all people with at least one dose in the selected county or State POD.

**Click** to filter on State PODs

The number of doses administered by administration date ( ■ cumulative sum ■ doses by day)