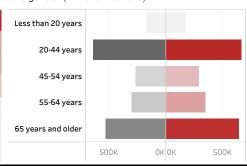

## People who have received at least one dose by age and gender ( $\blacksquare$ male $\blacksquare$ female)

Date updated: 9/6/2021