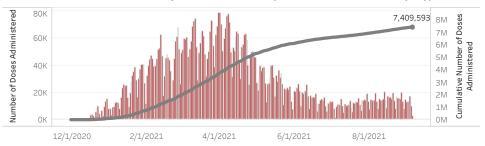

Doses in Arizona

Total number of COVID-19 vaccine doses administered: 7,409,593

Total number of COVID-19 vaccine doses ordered: 5,346,480

Percent of COVID-19 vaccine doses utilized: 138.6%

People in Arizona

**Click** to filter on State PODs

 ${\bf *170,042}\,$  doses with missing county. Doses with missing county are included in the statewide counts.

The number of doses administered by administration date ( ■ cumulative sum ■ doses by day)