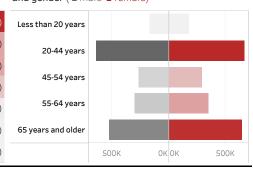

## People who have received at least one dose by age and gender ( ■ male ■ female)

Date updated: 9/7/2021