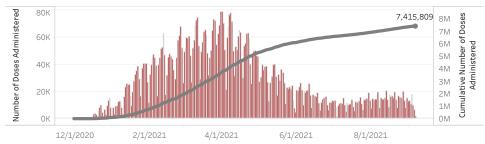

Doses in Arizona People in Arizona

Total number of COVID-19 vaccine doses administered: 7,415,809

Total number of COVID-19 vaccine doses ordered: 5,346,480

Percent of COVID-19 vaccine doses utilized: 138.7%

\*Filtering will show all people with at least one dose in the selected county or State POD.

\*170,355 doses with missing county. Doses with missing county are included in the statewide counts.

The number of doses administered by administration date ( ■ cumulative sum ■ doses by day)