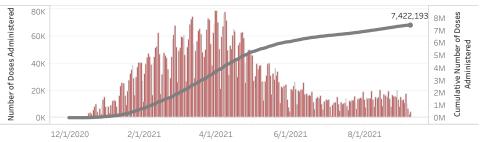

Doses in Arizona People in Arizona

Total number of COVID-19 vaccine doses administered: 7,422,193

Total number of COVID-19 vaccine doses ordered: 5,346,480

Percent of COVID-19 vaccine doses utilized: 138.8%

Click to filter on State PODs

 ${\bf *171,}564\,$  doses with missing county. Doses with missing county are included in the statewide counts.

The number of doses administered by administration date ( ■ cumulative sum ■ doses by day)