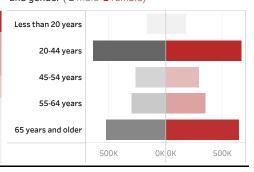

People who have received at least one dose by age and gender (  $\blacksquare$  male  $\blacksquare$  female)

Date updated: 9/8/2021