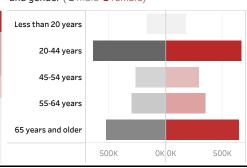

## People who have received at least one dose by age and gender ( male female)

Date updated: 9/9/2021