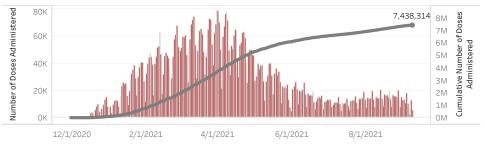

Doses in Arizona

Total number of COVID-19 vaccine doses administered: 7,438,314

Total number of COVID-19 vaccine doses ordered: 5,346,480

Percent of COVID-19 vaccine doses utilized: 139.1%

People in Arizona

The number of doses administered by administration date ( ■ cumulative sum ■ doses by day)