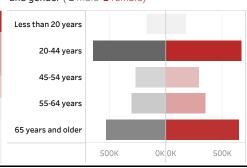

## People who have received at least one dose by age and gender ( male female)

Date updated: **9/11/2021**