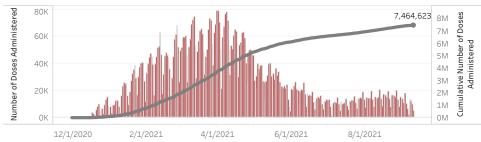

Doses in Arizona

Total number of COVID-19 vaccine doses administered: 7,464,623

Total number of COVID-19 vaccine doses ordered: 5,346,480

Percent of COVID-19 vaccine doses utilized: 139.6%

People in Arizona

**Click** to filter on State PODs

 ${\bf *176,836}\,$  doses with missing county. Doses with missing county are included in the statewide counts.

The number of doses administered by administration date ( ■ cumulative sum ■ doses by day)