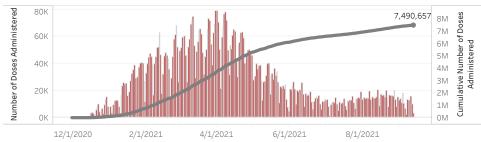

Doses in Arizona People in Arizona

Total number of COVID-19 vaccine doses administered: 7,490,657

Total number of COVID-19 vaccine doses ordered: 5,348,107

Percent of COVID-19 vaccine doses utilized: 140.1%

**Click** to filter on State PODs

 ${\bf *179,417}\,$  doses with missing county. Doses with missing county are included in the statewide counts.

The number of doses administered by administration date ( ■ cumulative sum ■ doses by day)