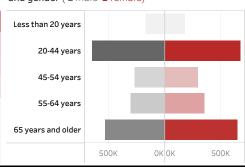

## People who have received at least one dose by age and gender ( $\blacksquare$ male $\blacksquare$ female)

Date updated: **9/13/2021**