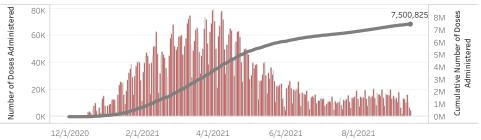

Doses in Arizona People in Arizona

Total number of COVID-19 vaccine doses administered: 7,500,825

Total number of COVID-19 vaccine doses ordered: 5,348,107

Percent of COVID-19 vaccine doses utilized: 140.3%

\*Filtering will show all people with at least one dose in the selected county or State POD.

\*181,073 doses with missing county. Doses with missing county are included in the statewide counts.

The number of doses administered by administration date ( ■ cumulative sum ■ doses by day)