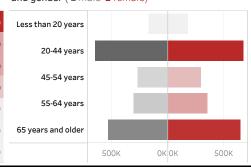

People who have received at least one dose by age and gender ( ■ male ■ female)

Date updated: 9/14/2021