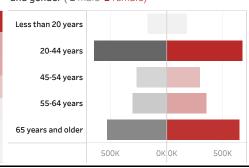

## People who have received at least one dose by age and gender ( $\blacksquare$ male $\blacksquare$ female)

Date updated: **9/15/2021**