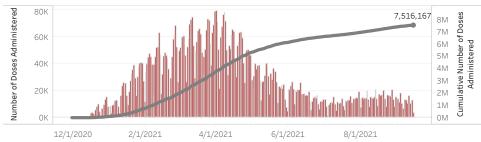

Doses in Arizona People in Arizona

Total number of COVID-19 vaccine doses administered: 7,516,167

Total number of COVID-19 vaccine doses ordered: 5,348,107

Percent of COVID-19 vaccine doses utilized: 140.5%

Click to filter on State PODs

 ${\bf *181,\!685}\,$  doses with missing county. Doses with missing county are included in the statewide counts.

The number of doses administered by administration date (  $\blacksquare$  cumulative sum  $\blacksquare$  doses by day)