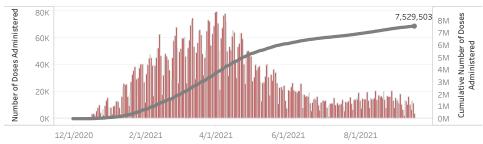

Doses in Arizona People in Arizona

Total number of COVID-19 vaccine doses administered: 7,529,503

Total number of COVID-19 vaccine doses ordered: 5,348,107

Percent of COVID-19 vaccine doses utilized: 140.8%

\*Filtering will show all people with at least one dose in the selected county or State POD.

\*182,004 doses with missing county. Doses with missing county are included in the statewide counts.

The number of doses administered by administration date ( ■ cumulative sum ■ doses by day)