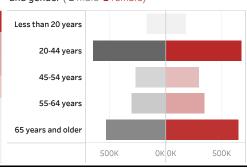

## People who have received at least one dose by age and gender ( ■ male ■ female)

Date updated: 9/16/2021