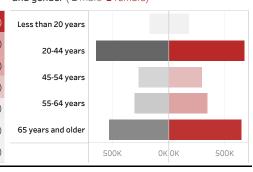

People who have received at least one dose by age and gender (  $\blacksquare$  male  $\blacksquare$  female)

Date updated: **9/17/2021**