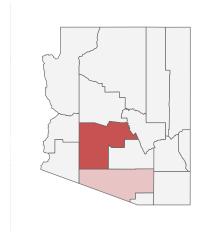

 $\begin{tabular}{ll} \textbf{Click} below to filter data by the county of vaccine \\ administration. \end{tabular}$ 

\*Filtering will show all people with at least one dose in the selected county or State POD.

**Click** to filter on State PODs

 ${\bf *182,167}\,$  doses with missing county. Doses with missing county are included in the statewide counts.

The number of doses administered by administration date ( ■ cumulative sum ■ doses by day)