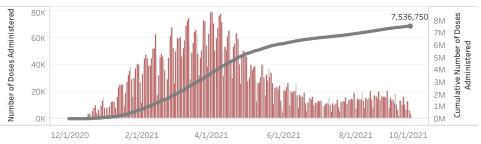

Doses in Arizona People in Arizona

Total number of COVID-19 vaccine doses administered: 7,536,750

Total number of COVID-19 vaccine doses ordered: 5,348,107

Percent of COVID-19 vaccine doses utilized: 140.9%

**Click** to filter on State PODs

 ${\bf *182,167}\,$  doses with missing county. Doses with missing county are included in the statewide counts.

The number of doses administered by administration date ( ■ cumulative sum ■ doses by day)