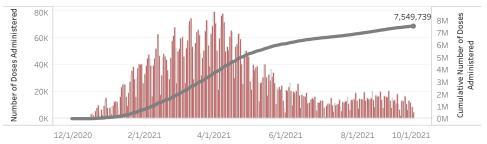

Doses in Arizona People in Arizona

Total number of COVID-19 vaccine doses administered: 7,549,739

Total number of COVID-19 vaccine doses ordered: 5,348,107

Percent of COVID-19 vaccine doses utilized: 141.2%

\*Filtering will show all people with at least one dose in the selected county or State POD.

\*182,496 doses with missing county. Doses with missing county are included in the statewide counts.

The number of doses administered by administration date ( ■ cumulative sum ■ doses by day)