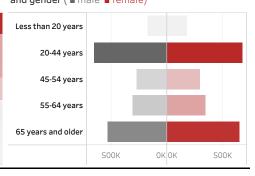

People who have received at least one dose by age and gender ( ■ male ■ female)

Date updated: 9/18/2021