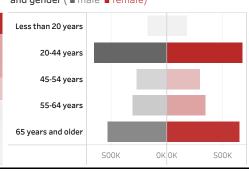

People who have received at least one dose by age and gender ( ■ male ■ female)

Date updated: 9/19/2021