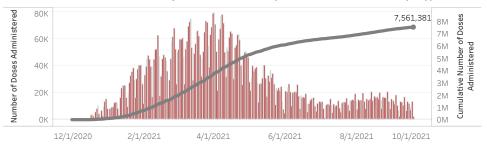

Doses in Arizona People in Arizona

Total number of COVID-19 vaccine doses administered: 7,561,381

Total number of COVID-19 vaccine doses ordered: 5,348,107

Percent of COVID-19 vaccine doses utilized: 141.4%

\*Filtering will show all people with at least one dose in the selected county or State POD.

\*182,885 doses with missing county. Doses with missing county are included in the statewide counts.

The number of doses administered by administration date ( ■ cumulative sum ■ doses by day)