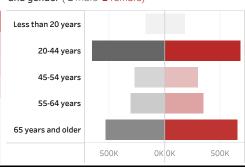

People who have received at least one dose by age and gender ( ■ male ■ female)

Date updated: 9/20/2021