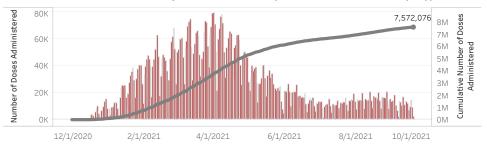

Doses in Arizona

Total number of COVID-19 vaccine doses administered: 7,572,076

Total number of COVID-19 vaccine doses ordered: 5,387,440

Percent of COVID-19 vaccine doses utilized: 140.6%

People in Arizona

**Click** to filter on State PODs

 ${\bf *184,865}\,$  doses with missing county. Doses with missing county are included in the statewide counts.

The number of doses administered by administration date ( ■ cumulative sum ■ doses by day)