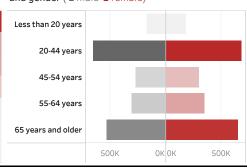

## People who have received at least one dose by age and gender ( male female)

Date updated: **9/21/2021**