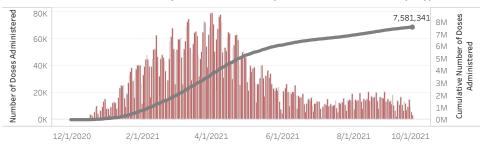

Click to filter on State PODs

 ${
m *186,904}$  doses with missing county. Doses with missing county are included in the statewide counts.

The number of doses administered by administration date ( ■ cumulative sum ■ doses by day)