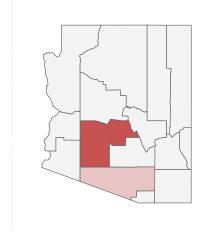

 $\begin{tabular}{ll} \textbf{Click} below to filter data by the county of vaccine \\ administration. \end{tabular}$ 

\*Filtering will show all people with at least one dose in the selected county or State POD.

Click to filter on State PODs

 ${
m *186,904}$  doses with missing county. Doses with missing county are included in the statewide counts.

The number of doses administered by administration date ( ■ cumulative sum ■ doses by day)