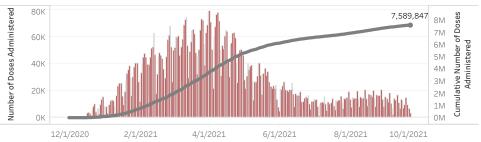

Doses in Arizona People in Arizona

Total number of COVID-19 vaccine doses administered: 7,589,847

Total number of COVID-19 vaccine doses ordered: 5,387,440

Percent of COVID-19 vaccine doses utilized: 140.9%

Click to filter on State PODs

 ${\bf *187,215}\,$  doses with missing county. Doses with missing county are included in the statewide counts.

The number of doses administered by administration date ( ■ cumulative sum ■ doses by day)