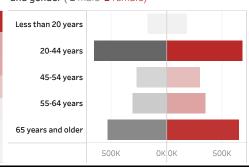

## People who have received at least one dose by age and gender ( $\blacksquare$ male $\blacksquare$ female)

Date updated: 9/22/2021