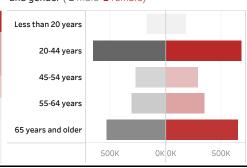

## People who have received at least one dose by **age** and gender ( ■ male ■ female)

Date updated: 9/24/2021