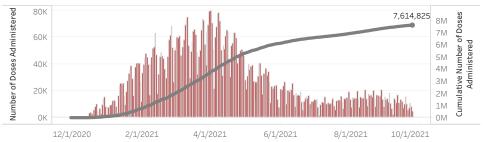

Doses in Arizona People in Arizona

Total number of COVID-19 vaccine doses administered: 7,614,825

Total number of COVID-19 vaccine doses ordered: 5,387,440

Percent of COVID-19 vaccine doses utilized: 141.3%

**Click** to filter on State PODs

 ${\bf *189,773}\,$  doses with missing county. Doses with missing county are included in the statewide counts.

The number of doses administered by administration date ( ■ cumulative sum ■ doses by day)