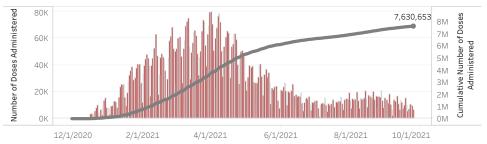

Doses in Arizona People in Arizona

Total number of COVID-19 vaccine doses administered: 7,630,653

Total number of COVID-19 vaccine doses ordered: 5,387,440

Percent of COVID-19 vaccine doses utilized: 141.6%

\*Filtering will show all people with at least one dose in the selected county or State POD.

\*191,863 doses with missing county. Doses with missing county are included in the statewide counts.

The number of doses administered by administration date ( ■ cumulative sum ■ doses by day)