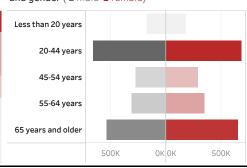

## People who have received at least one dose by age and gender ( ■ male ■ female)

Date updated: 9/25/2021