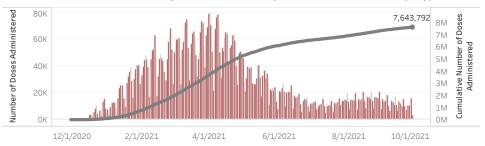

The number of doses administered by administration date ( ■ cumulative sum ■ doses by day)