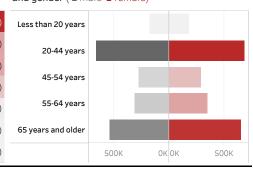

## People who have received at least one dose by age and gender ( $\blacksquare$ male $\blacksquare$ female)

Date updated: 9/26/2021