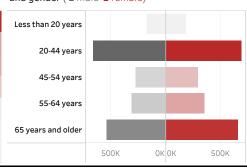

## People who have received at least one dose by age and gender ( ■ male ■ female)

Date updated: 9/27/2021