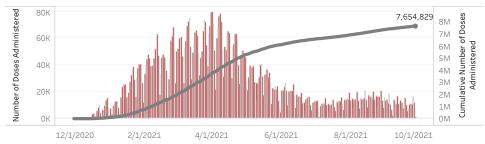

Doses in Arizona

Total number of COVID-19 vaccine doses administered: 7,654,829

Total number of COVID-19 vaccine doses ordered: 5,410,140

Percent of COVID-19 vaccine doses utilized: 141.5%

Total number of **people** who have received at least 4,162,161

\*Filtering will show all people with at least one dose in the selected county or State POD.

\*192,804 doses with missing county. Doses with missing county are included in the statewide counts.

The number of doses administered by administration date ( ■ cumulative sum ■ doses by day)