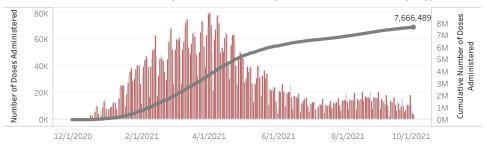

Doses in Arizona People in Arizona

Total number of COVID-19 vaccine doses administered: 7,666,489

Total number of COVID-19 vaccine doses ordered: 5,410,140

Percent of COVID-19 vaccine doses utilized: 141.7%

\*Filtering will show all people with at least one dose in the selected county or State POD.

\*193,387 doses with missing county. Doses with missing county are included in the statewide counts.

The number of doses administered by administration date ( ■ cumulative sum ■ doses by day)