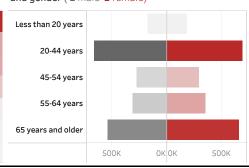

## People who have received at least one dose by age and gender ( ■ male ■ female)

Date updated: 9/28/2021