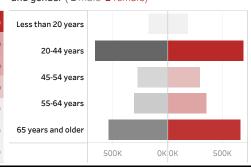

People who have received at least one dose by age and gender (  $\blacksquare$  male  $\blacksquare$  female)

Date updated: 9/29/2021

 $<sup>{\</sup>bf *195,086}\,$  doses with missing county. Doses with missing county are included in the statewide counts.