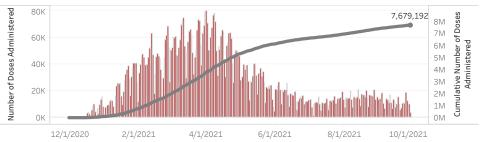

Doses in Arizona People in Arizona

Total number of COVID-19 vaccine doses administered: 7,679,192

Total number of COVID-19 vaccine doses ordered: 5,410,140

Percent of COVID-19 vaccine doses utilized: 141.9%

\*Filtering will show all people with at least one dose in the selected county or State POD.

**Click** to filter on State PODs

The number of doses administered by administration date ( ■ cumulative sum ■ doses by day)