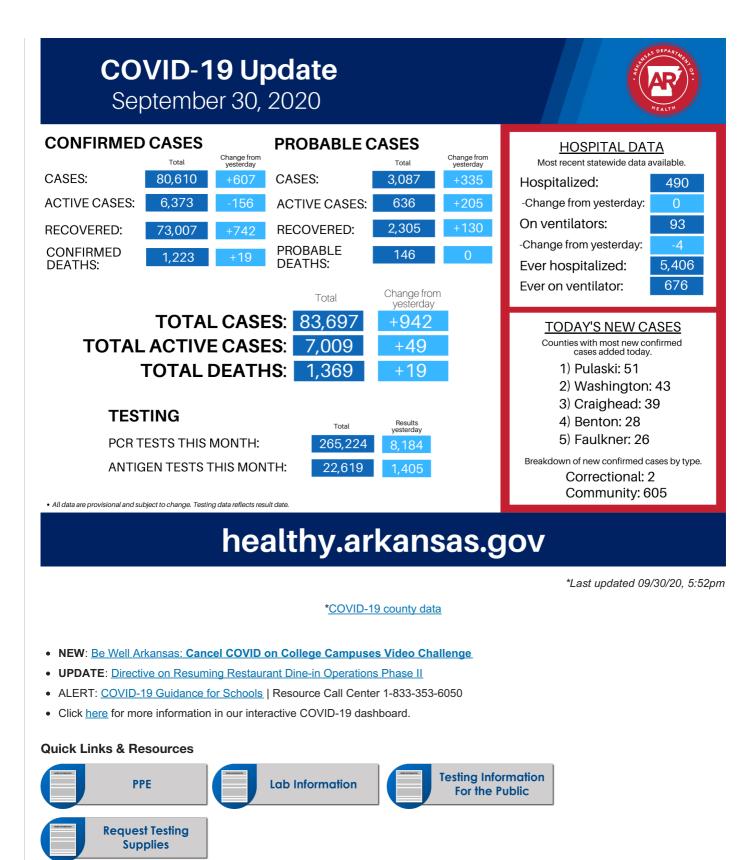

# ADH COVID-19 Status Updates

\*\*For best performance, please avoid using Internet Explorer

You need javascript enabled to view this content or go to source URL.

For additional assistance or questions, call the ADH COVID-19 Call Center at 1-800-803-7847, or email <u>ADH.CoronaVirus@arkansas.gov</u>. For immediate quarantine and isolation sheltering needs for homeless or displaced individuals, please call 501-661-2136.