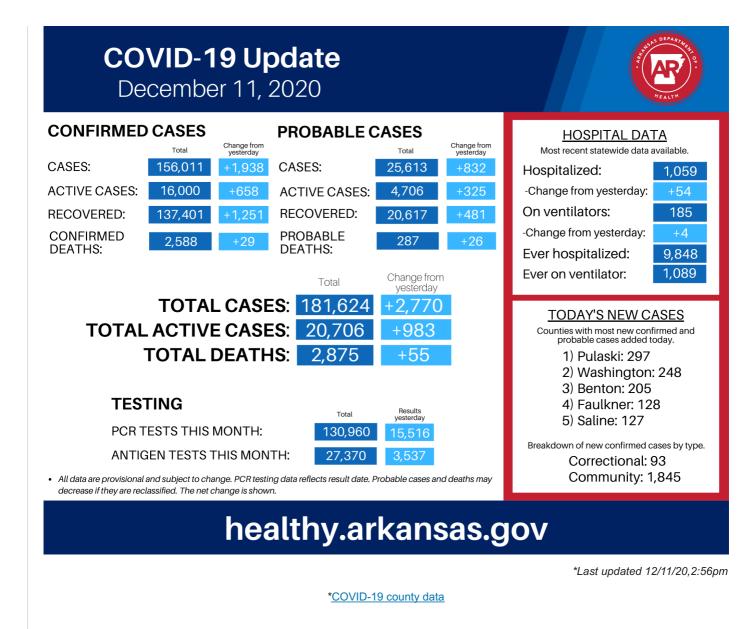

# ADH COVID-19 Status Updates

\*\*For best performance, please avoid using Internet Explorer

You need javascript enabled to view this content or go to source URL.

For additional assistance or questions, call the ADH COVID-19 Call Center at 1-800-803-7847, or email <u>ADH.CoronaVirus@arkansas.gov</u>. For immediate quarantine and isolation sheltering needs for homeless or displaced individuals, please call 501-661-2136.