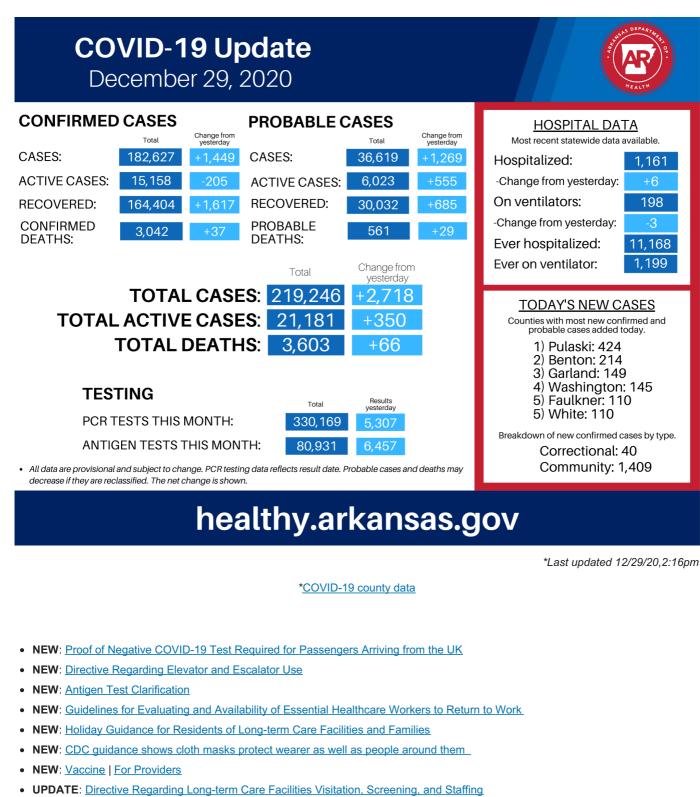

## **Alerts/Updates**

- UPDATE: Directive Regarding Indoor Venues
- UPDATE: Guidance for self-home guarantine
- UPDATE: Guidance on Places of Worship | Spanish
- ALERT: COVID-19 Guidance for Schools | Resource Call Center 1-833-353-6050
- Click here for more information in our interactive COVID-19 dashboard.