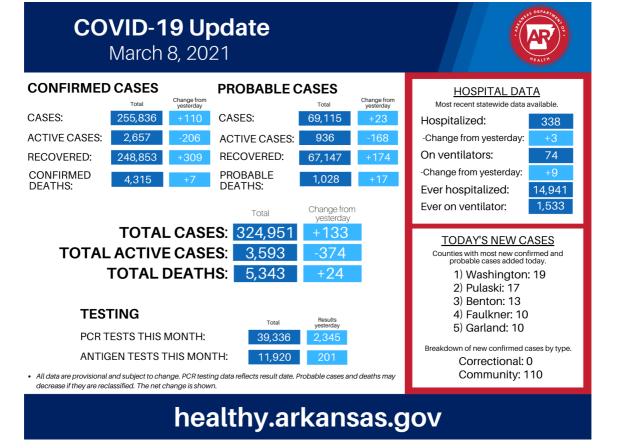

#### **Alerts/Updates**

\*Last updated 3/8/21,3:17pm

#### \*COVID-19 county data

- NEW: Vaccine call-line: 1-800-985-6030
- NEW: CDC Guidance for When You Are Fully Vaccinated
- NEW: Proof of Negative COVID-19 Test Required for Passengers Arriving in the United States
- ALERT: Vaccine plan in response to COVID-19 pandemic
- ALERT: <u>COVID-19 Guidance for Schools</u> | Resource Call Center 1-833-353-6050
- Click here for more information in our interactive COVID-19 dashboard.