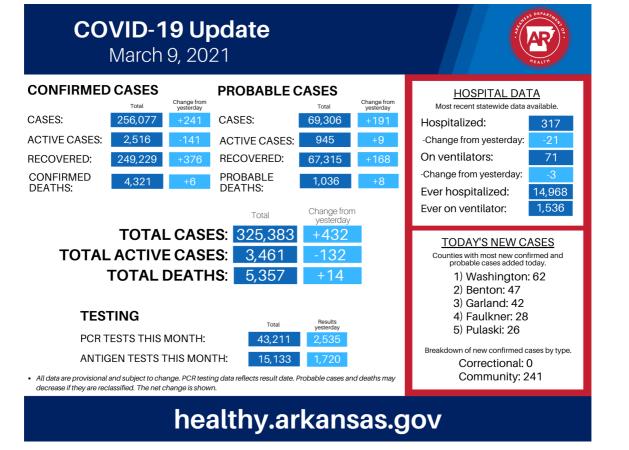

#### **Alerts/Updates**

\*Last updated 3/9/21,4:17pm

#### \*COVID-19 county data

- NEW: Vaccine call-line: 1-800-985-6030
- NEW: CDC Guidance for When You Are Fully Vaccinated | Graphic
- NEW: Proof of Negative COVID-19 Test Required for Passengers Arriving in the United States
- ALERT: Vaccine plan in response to COVID-19 pandemic
- ALERT: <u>COVID-19 Guidance for Schools</u> | Resource Call Center 1-833-353-6050
- Click here for more information in our interactive COVID-19 dashboard.