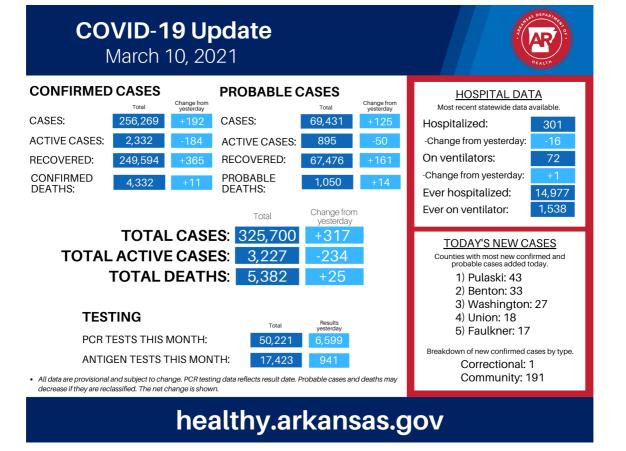

#### **Alerts/Updates**

\*Last updated 3/10/21,5:09pm

#### \*COVID-19 county data

- NEW: Vaccine call-line: 1-800-985-6030
- NEW: CDC Guidance for When You Are Fully Vaccinated | Graphic
- NEW: Proof of Negative COVID-19 Test Required for Passengers Arriving in the United States
- ALERT: Vaccine plan in response to COVID-19 pandemic
- ALERT: <u>COVID-19 Guidance for Schools</u> | Resource Call Center 1-833-353-6050
- Click here for more information in our interactive COVID-19 dashboard.