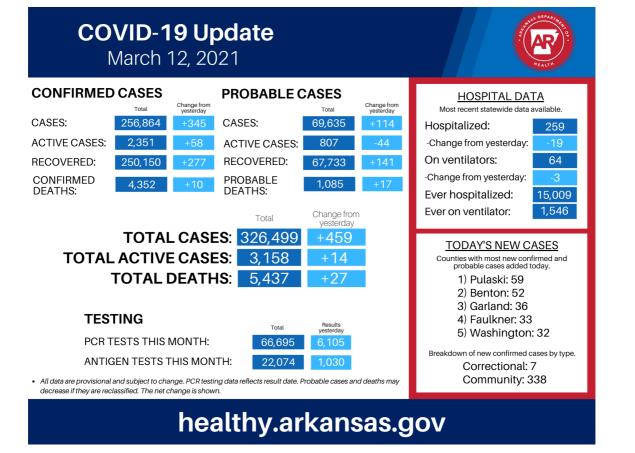

#### **Alerts/Updates**

\*Last updated 3/12/21,4:43pm

#### \*COVID-19 county data

- NEW: Vaccine call-line: 1-800-985-6030
- NEW: CDC Guidance for When You Are Fully Vaccinated | Graphic
- NEW: Proof of Negative COVID-19 Test Required for Passengers Arriving in the United States
- ALERT: Vaccine plan in response to COVID-19 pandemic
- ALERT: <u>COVID-19 Guidance for Schools</u> | Resource Call Center 1-833-353-6050
- Click here for more information in our interactive COVID-19 dashboard.