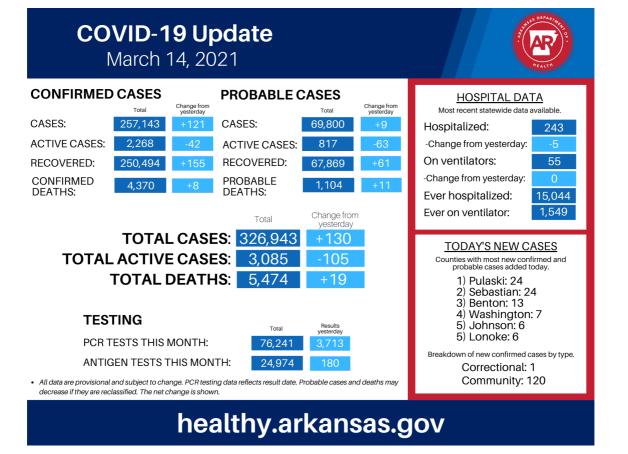

#### **Alerts/Updates**

\*Last updated 3/14/21,5:23pm

#### \*COVID-19 county data

- NEW: Vaccine call-line: 1-800-985-6030
- NEW: CDC Guidance for When You Are Fully Vaccinated | Graphic
- NEW: Proof of Negative COVID-19 Test Required for Passengers Arriving in the United States
- ALERT: Vaccine plan in response to COVID-19 pandemic
- ALERT: <u>COVID-19 Guidance for Schools</u> | Resource Call Center 1-833-353-6050
- Click here for more information in our interactive COVID-19 dashboard.