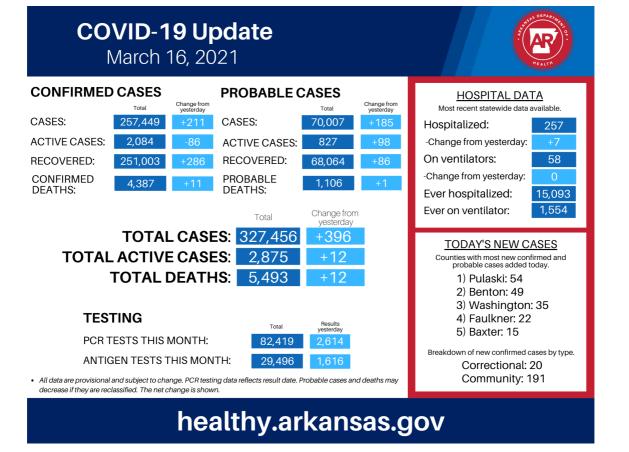

#### **Alerts/Updates**

\*Last updated 3/16/21,2:23pm

#### \*COVID-19 county data

- NEW: Vaccine call-line: 1-800-985-6030
- NEW: CDC Guidance for When You Are Fully Vaccinated | Graphic
- NEW: Proof of Negative COVID-19 Test Required for Passengers Arriving in the United States
- ALERT: Vaccine plan in response to COVID-19 pandemic
- ALERT: <u>COVID-19 Guidance for Schools</u> | Resource Call Center 1-833-353-6050
- Click here for more information in our interactive COVID-19 dashboard.