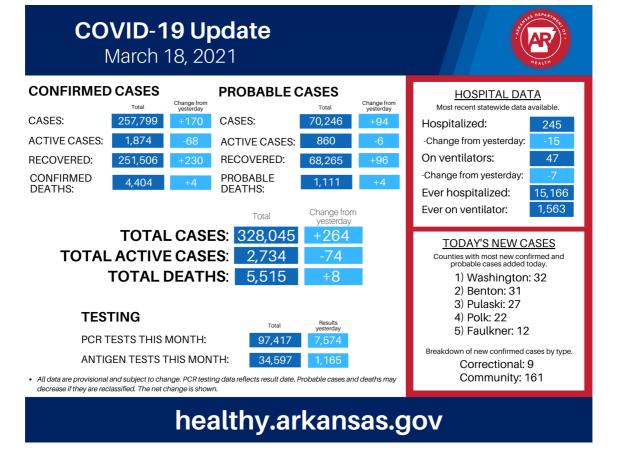

#### **Alerts/Updates**

\*Last updated 3/18/21, 5:17pm

#### \*COVID-19 county data

- NEW: Vaccine call-line: 1-800-985-6030
- NEW: CDC Guidance for When You Are Fully Vaccinated | Graphic
- NEW: Proof of Negative COVID-19 Test Required for Passengers Arriving in the United States
- ALERT: Vaccine plan in response to COVID-19 pandemic
- ALERT: <u>COVID-19 Guidance for Schools</u> | Resource Call Center 1-833-353-6050
- Click here for more information in our interactive COVID-19 dashboard.