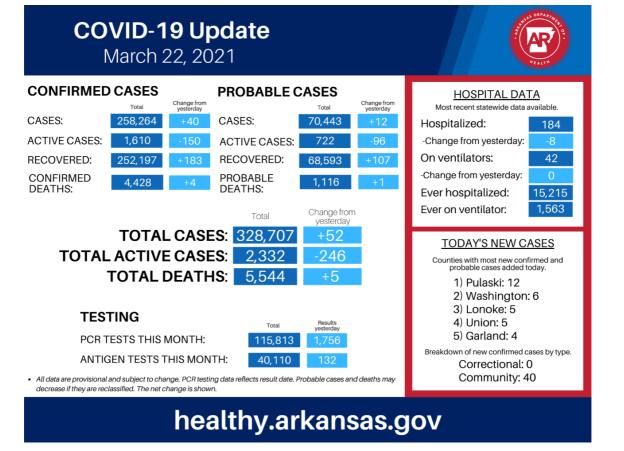

#### **Alerts/Updates**

\*Last updated 3/22/21, 5:31pm

#### \*COVID-19 county data

- NEW: Vaccine call-line: 1-800-985-6030
- NEW: CDC Guidance for When You Are Fully Vaccinated | Graphic
- NEW: Proof of Negative COVID-19 Test Required for Passengers Arriving in the United States
- ALERT: Vaccine plan in response to COVID-19 pandemic
- ALERT: <u>COVID-19 Guidance for Schools</u> | Resource Call Center 1-833-353-6050
- Click here for more information in our interactive COVID-19 dashboard.