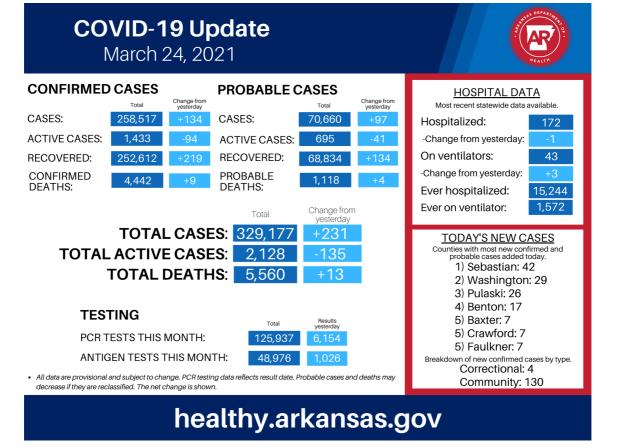

#### \*COVID-19 county data

- NEW: Vaccine call-line: 1-800-985-6030
- NEW: CDC Guidance for When You Are Fully Vaccinated | Graphic
- NEW: Proof of Negative COVID-19 Test Required for Passengers Arriving in the United States
- ALERT: Vaccine plan in response to COVID-19 pandemic
- ALERT: <u>COVID-19 Guidance for Schools</u> | Resource Call Center 1-833-353-6050
- Click here for more information in our interactive COVID-19 dashboard.