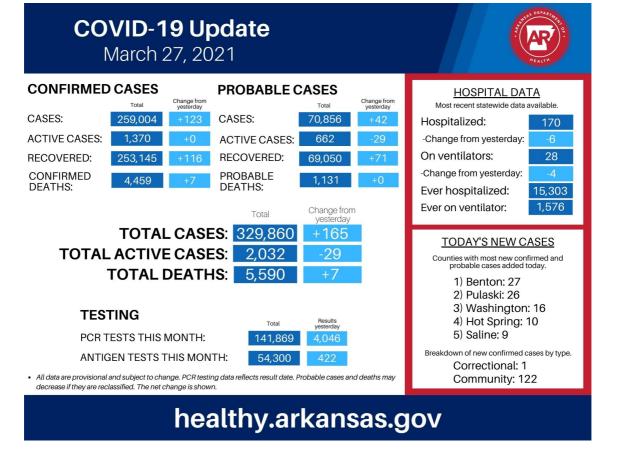

rotect yourself and others, the ADH recommends:

- Get the COVID-19 vaccine when it is available to you. Click here for more information about vaccination.
- Wash your hands often with soap and water for at least 20 seconds. Use hand sanitizer when soap and water are not available.
- Practice physical distancing. Avoid close contact with others, especially those who are sick, by keeping at least 6 feet between you and others.
- If you think you have been exposed to COVID-19 or develop a fever, cough, or shortness of breath, seek testing. <u>Testing is available</u> in many locations, including ADH Local Health Units.
- Wear a face covering when you are exposed to non-household members and physical distancing cannot be assured. Click here to read the requirements.

#### **Alerts/Updates**



\*Last updated 3/27/21, 9:02pm

#### \*COVID-19 county data

- NEW: Vaccine call-line: 1-800-985-6030
- NEW: CDC Guidance for When You Are Fully Vaccinated | Graphic
- NEW: Proof of Negative COVID-19 Test Required for Passengers Arriving in the United States
- ALERT: Vaccine plan in response to COVID-19 pandemic
- ALERT: <u>COVID-19 Guidance for Schools</u> | Resource Call Center 1-833-353-6050
- Click here for more information in our interactive COVID-19 dashboard.

#### **Quick Links & Resources**



- Click here for the Governor's Weekly COVID-19 Press Briefings
- Click here for Health Guidances
- Click <u>here</u> for the CDC Travel Planner to see restrictions in place in other locations
- Educational Institutions Reports
- <u>Contact Tracing</u>
- <u>COVID-19 Positive Test Support G