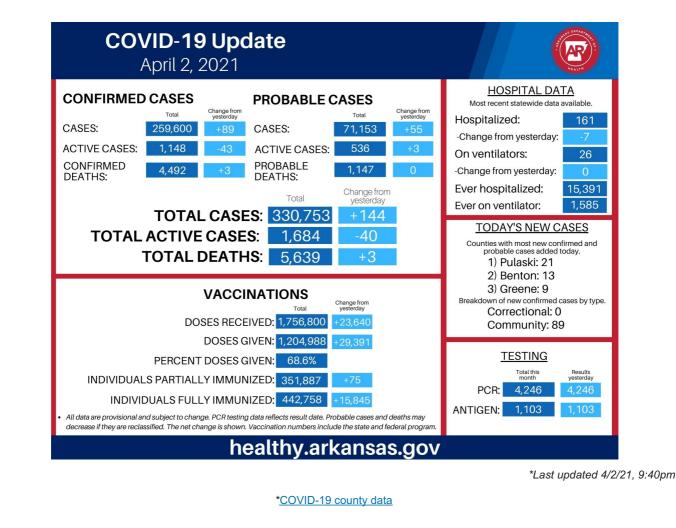

# ADH COVID-19 Status Updates

\*\*For best performance, please avoid using Internet Explorer

You need javascript enabled to view this content or go to source URL.

For additional assistance or questions, call the ADH COVID-19 Call Center at 1-800-803-7847, or email <u>ADH.CoronaVirus@arkansas.gov</u>. For immediate quarantine and isolation sheltering needs for homeless or displaced individuals, please call 501-661-2136.