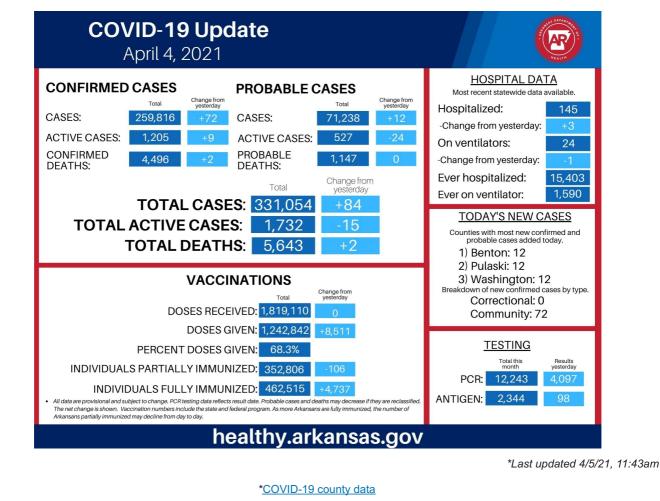

rotect yourself and others, the ADH recommends:

- Get the COVID-19 vaccine when it is available to you. Click here for more information about vaccination.
- Wash your hands often with soap and water for at least 20 seconds. Use hand sanitizer when soap and water are not available.
- Practice physical distancing. Avoid close contact with others, especially those who are sick, by keeping at least 6 feet between you and others.
- If you think you have been exposed to COVID-19 or develop a fever, cough, or shortness of breath, seek testing. <u>Testing is available</u> in many locations, including ADH Local Health Units.
- Wear a face covering when you are exposed to non-household members and physical distancing cannot be assured. Click here to read the requirements.

#### **Alerts/Updates**



- NEW: Effective April 1, 2021: Face Coverings Guidance
- NEW: Vaccine call-line: 1-800-985-6030
- NEW: CDC Guidance for When You Are Fully Vaccinated | Graphic
- NEW: Proof of Negative COVID-19 Test Required for Passengers Arriving in the United States
- ALERT: Vaccine plan in response to COVID-19 pandemic
- ALERT: COVID-19 Guidance for Schools | Resource Call Center 1-833-353-6050
- Click here for more information in our interactive COVID-19 dashboard.

#### **Quick Links & Resources**



- Click here for the Governor's Weekly COVID-19 Press Briefings
- Click here for Health Guidances
- Click here for the CDC Travel Planner to see restrictions in place in other locations
- Educational Institutions Reports
- <u>Contact Tracing</u>
- <u>COVID-19 Positive Test Support Groups</u>
- <u>Stat