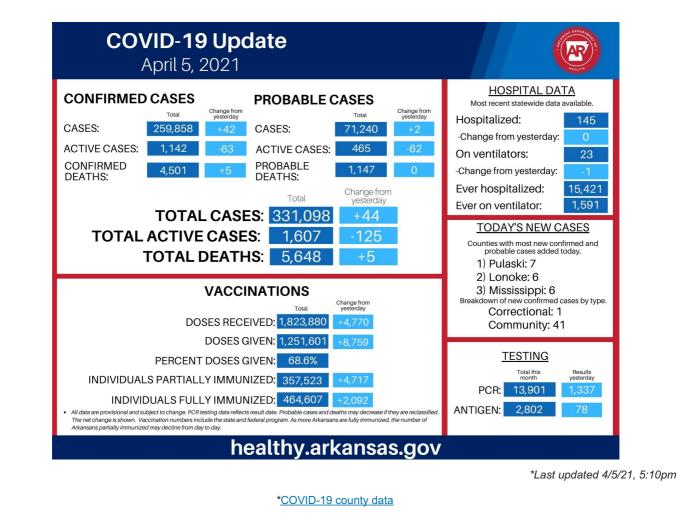

# ADH COVID-19 Status Updates

\*\*For best performance, please avoid using Internet Explorer

You need javascript enabled to view this content or go to source URL.

For additional assistance or questions, call the ADH COVID-19 Call Center at 1-800-803-7847, or email <u>ADH.CoronaVirus@arkansas.gov</u>. For immediate quarantine and isolation sheltering needs for homeless or displaced individuals, please call 501-661-2136.