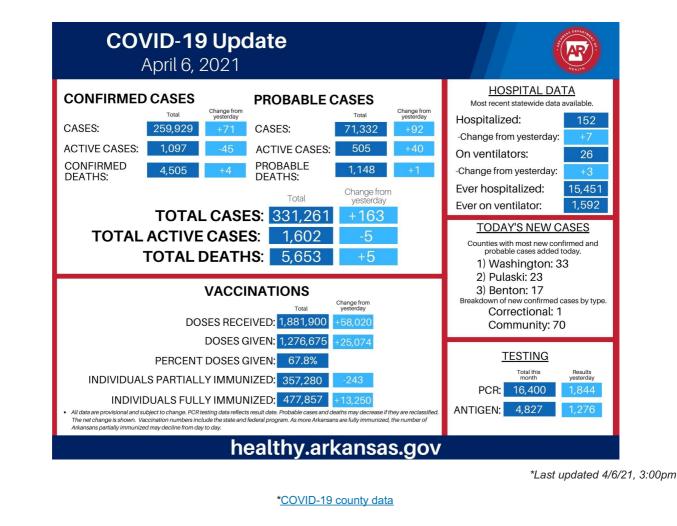

rotect yourself and others, the ADH recommends:

- Get the COVID-19 vaccine when it is available to you. Click here for more information about vaccination.
- Wash your hands often with soap and water for at least 20 seconds. Use hand sanitizer when soap and water are not available.
- Practice physical distancing. Avoid close contact with others, especially those who are sick, by keeping at least 6 feet between you and others.
- If you think you have been exposed to COVID-19 or develop a fever, cough, or shortness of breath, seek testing. <u>Testing is available</u> in many locations, including ADH Local Health Units.
- Wear a face covering when you are exposed to non-household members and physical distancing cannot be assured. Click here to read the requirements.

#### **Alerts/Updates**



- NEW: Effective April 1, 2021: Face Coverings Guidance
- NEW: Vaccine call-line: 1-800-985-6030
- NEW: CDC Guidance for When You Are Fully Vaccinated | Graphic
- NEW: Proof of Negative COVID-19 Test Required for Passengers Arriving in the United States
- ALERT: Vaccine plan in response to COVID-19 pandemic
- ALERT: COVID-19 Guidance for Schools | Resource Call Center 1-833-353-6050
- Click here for more information in our interactive COVID-19 dashboard.

#### **Quick Links & Resources**



- Click here for the Governor's Weekly COVID-19 Press Briefings
- Click here for Health Guidances
- Click here for the CDC Travel Planner to see restrictions in place in other locations
- Educational Institutions Reports
- <u>Contact Tracing</u>
- <u>COVID-19 Positive Test Support Groups</u>
- State o