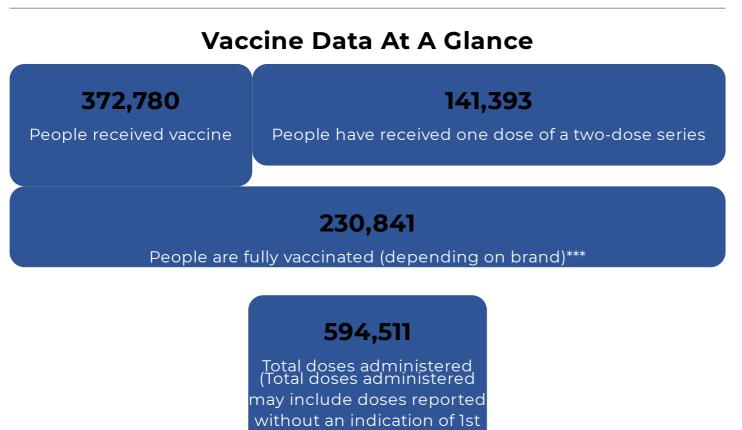

\*\*Vaccine data dashboard updated daily by 5pm with the exception of Sundays and holidays. The Provider Transparency dashboard is by 5pm Monday through Friday.

or 2nd dose.)

\*\*\* "Fully vaccinated" includes people who have received both doses of Moderna or

Pfizer vaccines, or a single dose of the Janssen vaccine.

View the COVID-19 Case, Laboratory, and Hospital Data Dashboard (https://public.tableau.com/profile/idaho.division.of.public.health#!/ vizhome/DPHIdahoCOVID-19Dashboard/Home)