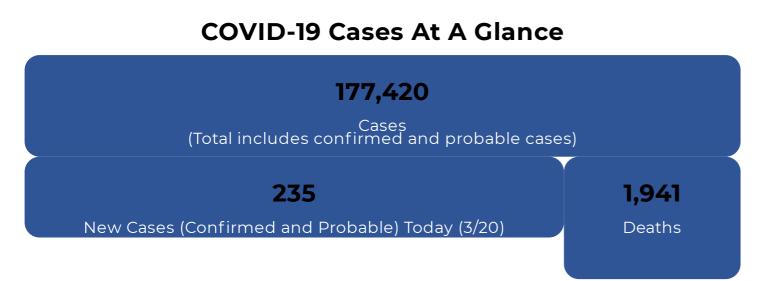

State-level case, laboratory, and hospital data updated by 5:00 p.m. MT Monday through Saturday, excluding holidays, and are **current as of 3/20/2021**. Vaccine "Data at a Glance" updated by 5:00 p.m. MT Monday through Saturday, excluding holidays, and are **current as of 3/20/2021**. Case data are based on surveillance system records provided by the public health districts. Vaccine administration data are based on data contained in the Immunization Reminder Information System (IRIS). Public health district data will be updated on their agency website at their discretion and might differ from data presented here. **Data are preliminary and subject to change**.