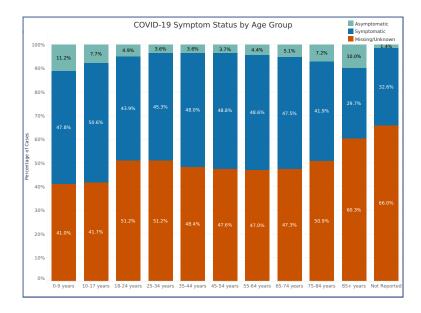

# Cases by Age Group

| Age Group    | Cases   | Total Percent |
|--------------|---------|---------------|
| 0-9 years    | 11,638  | 3.9%          |
| 10-17 years  | 23,631  | 8.0%          |
| 18-24 years  | 41,454  | 14.0%         |
| 25-34 years  | 48,534  | 16.4%         |
| 35-44 years  | 45,519  | 15.4%         |
| 45-54 years  | 41,801  | 14.1%         |
| 55-64 years  | 38,385  | 13.0%         |
| 65-74 years  | 23,672  | 8.0%          |
| 75-84 years  | 12,496  | 4.2%          |
| 85+ years    | 8,590   | 2.9%          |
| Not Reported | 141     | 0.0%          |
| Total        | 295.861 | 100.0%        |