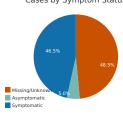

|
| Male                 | 141,003 | 47.6%      |
| Not Reported/Unknown | 2,107   | 0.7%       |
| Total                | 296,451 | 100.0%     |

# Cases by Age Group

| Age Group    | Cases   | Total Percent |
|--------------|---------|---------------|
| 0-9 years    | 11,670  | 3.9%          |
| 10-17 years  | 23,712  | 8.0%          |
| 18-24 years  | 41,534  | 14.0%         |
| 25-34 years  | 48,623  | 16.4%         |
| 35-44 years  | 45,608  | 15.4%         |
| 45-54 years  | 41,873  | 14.1%         |
| 55-64 years  | 38,468  | 13.0%         |
| 65-74 years  | 23,716  | 8.0%          |
| 75-84 years  | 12,513  | 4.2%          |
| 85+ years    | 8,600   | 2.9%          |
| Not Reported | 134     | 0.0%          |
| Total        | 296.451 | 100.0%        |

# Cases by Symptom Status



### Race Case Rates per 100,000

| Race                          | Number of Cases | Rate per 100,000 |
|-------------------------------|-----------------|------------------|
| White                         | 210,274         | 8,263.15         |
| Black or African American     | 14,366          | 6,589.88         |
| American Indian or Alaska Nat | 2,076           | 3,203.65         |
| Asian                         | 5,536           | 5,158.55         |
| Other Race                    | 12,219          | 13,272.43        |
| Not Reported/Missing          | 51,980          |                  |

### Ethnicity Case Rates per 1,000

|                     | Number of |                |
|---------------------|-----------|----------------|
| Ethnicity           | Cases     | Rate per 1,000 |
|