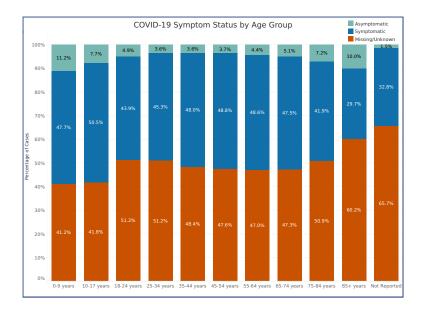

# Cases by Age Group

| Age Group    | Cases   | Total Percent |
|--------------|---------|---------------|
| 0-9 years    | 11,670  | 3.9%          |
| 10-17 years  | 23,712  | 8.0%          |
| 18-24 years  | 41,534  | 14.0%         |
| 25-34 years  | 48,623  | 16.4%         |
| 35-44 years  | 45,608  | 15.4%         |
| 45-54 years  | 41,873  | 14.1%         |
| 55-64 years  | 38,468  | 13.0%         |
| 65-74 years  | 23,716  | 8.0%          |
| 75-84 years  | 12,513  | 4.2%          |
| 85+ years    | 8,600   | 2.9%          |
| Not Reported | 134     | 0.0%          |
| Total        | 296.451 | 100.0%        |