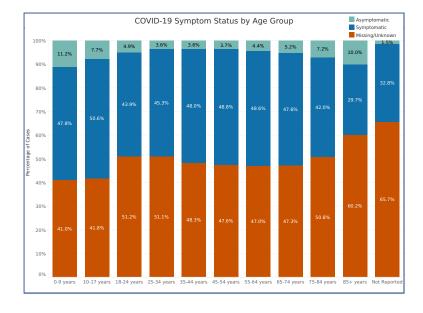

## Cases by Age Group

| Age Group    | Cases   | Total Percent |
|--------------|---------|---------------|
| 0-9 years    | 11,700  | 3.9%          |
| 10-17 years  | 23,809  | 8.0%          |
| 18-24 years  | 41,646  | 14.0%         |
| 25-34 years  | 48,742  | 16.4%         |
| 35-44 years  | 45,727  | 15.4%         |
| 45-54 years  | 41,981  | 14.1%         |
| 55-64 years  | 38,592  | 13.0%         |
| 65-74 years  | 23,766  | 8.0%          |
| 75-84 years  | 12,530  | 4.2%          |
| 85+ years    | 8,602   | 2.9%          |
| Not Reported | 134     | 0.0%          |
| Total        | 297.229 | 100.0%        |