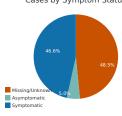

|
| Male                 | 141,514 | 47.6%      |
| Not Reported/Unknown | 1,858   | 0.6%       |
| Total                | 297.229 | 100.0%     |

## Cases by Age Group

| Age Group    | Cases   | Total Percent |
|--------------|---------|---------------|
| 0-9 years    | 11,700  | 3.9%          |
| 10-17 years  | 23,809  | 8.0%          |
| 18-24 years  | 41,646  | 14.0%         |
| 25-34 years  | 48,742  | 16.4%         |
| 35-44 years  | 45,727  | 15.4%         |
| 45-54 years  | 41,981  | 14.1%         |
| 55-64 years  | 38,592  | 13.0%         |
| 65-74 years  | 23,766  | 8.0%          |
| 75-84 years  | 12,530  | 4.2%          |
| 85+ years    | 8,602   | 2.9%          |
| Not Reported | 134     | 0.0%          |
| Total        | 297.229 | 100.0%        |

# Cases by Symptom Status



#### Race Case Rates per 100,000

| Race                          | Number of Cases | Rate per 100,000 |
|-------------------------------|-----------------|------------------|
| White                         | 210,941         | 8,289.36         |
| Black or African American     | 14,401          | 6,605.93         |
| American Indian or Alaska Nat | 2,082           | 3,212.91         |
| Asian                         | 5,568           | 5,188.37         |
| Other Race                    | 12,289          | 13,348.47        |
| Not Reported/Missing          | 51,948          |                  |

### Ethnicity Case Rates per 1,000

|                     | Number of |                |
|---------------------|-----------|----------------|
| Ethnicity           | Cases     | Rate per 1,000 |