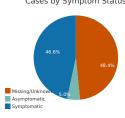

| 39         | 0 to 108          |

### Cases by Sex

# Sex Cases % of Cases Female 154,257 51.8% Male 141,894 47.7% Not Reported/Unknown 1,597 0.5% Total 297,748 100.0%

## Cases by Age Group

| Age Group    | Cases   | Total Percent |
|--------------|---------|---------------|
| 0-9 years    | 11,720  | 3.9%          |
| 10-17 years  | 23,891  | 8.0%          |
| 18-24 years  | 41,724  | 14.0%         |
| 25-34 years  | 48,821  | 16.4%         |
| 35-44 years  | 45,791  | 15.4%         |
| 45-54 years  | 42,044  | 14.1%         |
| 55-64 years  | 38,659  | 13.0%         |
| 65-74 years  | 23,799  | 8.0%          |
| 75-84 years  | 12,552  | 4.2%          |
| 85+ years    | 8,612   | 2.9%          |
| Not Reported | 135     | 0.0%          |
| Total        | 297 748 | 100.0%        |





#### Race Case Rates per 100,000

| Race                          | Number of Cases | Rate per 100,000 |
|-------------------------------|-----------------|------------------|
| White                         | 211,389         | 8,306.96         |
| Black or African American     | 14,435          | 6,621.53         |
| American Indian or Alaska Nat | 2,085           | 3,217.54         |
| Asian                         | 5,582           | 5,201.41         |
| Other Race                    | 12,318          | 13,379.97        |
| Not Reported/Missing          | 51,939          |                  |

### Ethnicity Case Rates per 1,000

|                     | Number of |                |
|---------------------|-----------|----------------|
| Ethnicity           | Cases     | Rate per 1,000 |