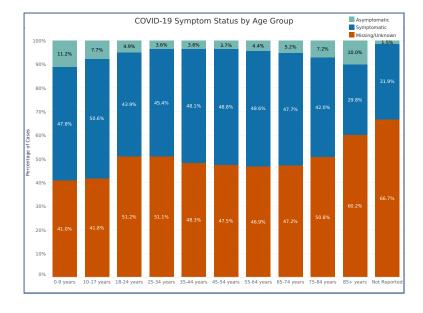

## Cases by Age Group

| Age Group    | Cases   | Total Percent |
|--------------|---------|---------------|
| 0-9 years    | 11,720  | 3.9%          |
| 10-17 years  | 23,891  | 8.0%          |
| 18-24 years  | 41,724  | 14.0%         |
| 25-34 years  | 48,821  | 16.4%         |
| 35-44 years  | 45,791  | 15.4%         |
| 45-54 years  | 42,044  | 14.1%         |
| 55-64 years  | 38,659  | 13.0%         |
| 65-74 years  | 23,799  | 8.0%          |
| 75-84 years  | 12,552  | 4.2%          |
| 85+ years    | 8,612   | 2.9%          |
| Not Reported | 135     | 0.0%          |
| Total        | 297 748 | 100.0%        |