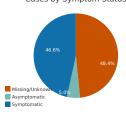

|
| Male                 | 142,642 | 47.7%      |
| Not Reported/Unknown | 1,234   | 0.4%       |
| Total                | 298.904 | 100.0%     |

## Cases by Age Group

| Age Group    | Cases   | Total Percent |
|--------------|---------|---------------|
| 0-9 years    | 11,808  | 4.0%          |
| 10-17 years  | 24,007  | 8.0%          |
| 18-24 years  | 41,894  | 14.0%         |
| 25-34 years  | 49,006  | 16.4%         |
| 35-44 years  | 45,952  | 15.4%         |
| 45-54 years  | 42,192  | 14.1%         |
| 55-64 years  | 38,808  | 13.0%         |
| 65-74 years  | 23,889  | 8.0%          |
| 75-84 years  | 12,590  | 4.2%          |
| 85+ years    | 8,621   | 2.9%          |
| Not Reported | 137     | 0.0%          |
| Total        | 298.904 | 100.0%        |

# Cases by Symptom Status



#### Race Case Rates per 100,000

| Race                          | Number of Cases | Rate per 100,000 |
|-------------------------------|-----------------|------------------|
| White                         | 212,284         | 8,342.13         |
| Black or African American     | 14,495          | 6,649.05         |
| American Indian or Alaska Nat | 2,099           | 3,239.15         |
| Asian                         | 5,623           | 5,239.62         |
| Other Race                    | 12,423          | 13,494.02        |
| Not Reported/Missing          | 51,980          |                  |

### Ethnicity Case Rates per 1,000

| Number of |                     |         |                |  |
|-----------|---------------------|---------|----------------|--|
|           | Ethnicity