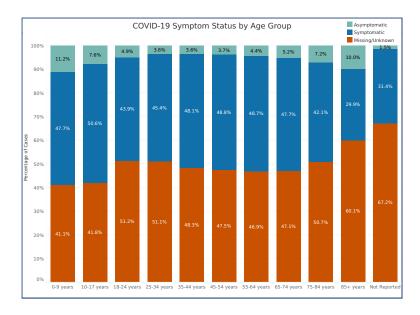

|
| Black or African American     | 14,495          | 6,649.05         |
| American Indian or Alaska Nat | 2,099           | 3,239.15         |
| Asian                         | 5,623           | 5,239.62         |
| Other Race                    | 12,423          | 13,494.02        |
| Not Reported/Missing          | 51,980          |                  |

### Ethnicity Case Rates per 1,000

| Number of |                     |         |                |  |
|-----------|---------------------|---------|----------------|--|
|           | Ethnicity           | Cases   | Rate per 1,000 |  |
|           | Hispanic/Latino     | 39,534  | 113.46         |  |
|           | Not Hispanic/Latino | 185,127 | 72.23          |  |
|           | Unknown or Missing  | 74,243  |                |  |