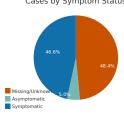

|
| Male                 | 143,365 | 47.8%      |
| Not Reported/Unknown | 939     | 0.3%       |
| Total                | 300.125 | 100.0%     |

## Cases by Age Group

| Age Group    | Cases   | Total Percent |
|--------------|---------|---------------|
| 0-9 years    | 11,880  | 4.0%          |
| 10-17 years  | 24,158  | 8.0%          |
| 18-24 years  | 42,125  | 14.0%         |
| 25-34 years  | 49,229  | 16.4%         |
| 35-44 years  | 46,137  | 15.4%         |
| 45-54 years  | 42,318  | 14.1%         |
| 55-64 years  | 38,930  | 13.0%         |
| 65-74 years  | 23,973  | 8.0%          |
| 75-84 years  | 12,613  | 4.2%          |
| 85+ years    | 8,626   | 2.9%          |
| Not Reported | 136     | 0.0%          |
| Total        | 300.125 | 100.0%        |

# Cases by Symptom Status



#### Race Case Rates per 100,000

| Race                          | Number of Cases | Rate per 100,000 |
|-------------------------------|-----------------|------------------|
| White                         | 213,142         | 8,375.85         |
| Black or African American     | 14,549          | 6,673.82         |
| American Indian or Alaska Nat | 2,110           | 3,256.12         |
| Asian                         | 5,647           | 5,261.98         |
| Other Race                    | 12,495          | 13,572.23        |
| Not Reported/Missing          | 52,182          |                  |

### Ethnicity Case Rates per 1,000

|                     | Number of |                |
|---------------------|-----------|----------------|
| Ethnicity           | Cases     | Rate per 1,000 |