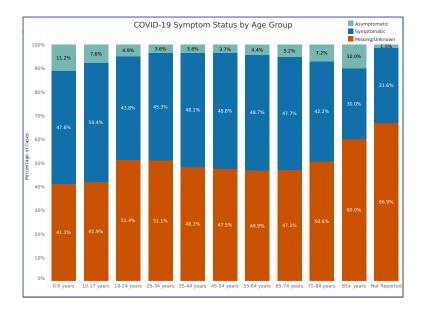

----------------|
| White                         | 213,142         | 8,375.85         |
| Black or African American     | 14,549          | 6,673.82         |
| American Indian or Alaska Nat | 2,110           | 3,256.12         |
| Asian                         | 5,647           | 5,261.98         |
| Other Race                    | 12,495          | 13,572.23        |
| Not Reported/Missing          | 52,182          |                  |

### Ethnicity Case Rates per 1,000

|                     | Number of |                |
|---------------------|-----------|----------------|
| Ethnicity           | Cases     | Rate per 1,000 |
| Hispanic/Latino     | 39,678    | 113.87         |
| Not Hispanic/Latino | 185,999   | 72.57          |
| Unknown or Missing  | 74,448    |                |