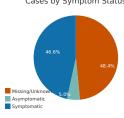

## Cases by Age Group

| Age Group    | Cases   | Total Percent |
|--------------|---------|---------------|
| 0-9 years    | 11,907  | 4.0%          |
| 10-17 years  | 24,261  | 8.1%          |
| 18-24 years  | 42,274  | 14.0%         |
| 25-34 years  | 49,389  | 16.4%         |
| 35-44 years  | 46,254  | 15.4%         |
| 45-54 years  | 42,412  | 14.1%         |
| 55-64 years  | 39,008  | 13.0%         |
| 65-74 years  | 24,024  | 8.0%          |
| 75-84 years  | 12,629  | 4.2%          |
| 85+ years    | 8,639   | 2.9%          |
| Not Reported | 130     | 0.0%          |
| Total        | 300.927 | 100.0%        |