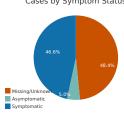

| 156,556 | 51.9%      |
| Male                 | 144,039 | 47.8%      |
| Not Reported/Unknown | 838     | 0.3%       |
| Total                | 301.433 | 100.0%     |

# Cases by Age Group

| Age Group    | Cases   | Total Percent |
|--------------|---------|---------------|
| 0-9 years    | 11,937  | 4.0%          |
| 10-17 years  | 24,326  | 8.1%          |
| 18-24 years  | 42,358  | 14.1%         |
| 25-34 years  | 49,470  | 16.4%         |
| 35-44 years  | 46,322  | 15.4%         |
| 45-54 years  | 42,472  | 14.1%         |
| 55-64 years  | 39,082  | 13.0%         |
| 65-74 years  | 24,057  | 8.0%          |
| 75-84 years  | 12,640  | 4.2%          |
| 85+ years    | 8,639   | 2.9%          |
| Not Reported | 130     | 0.0%          |
| Total        | 301 433 | 100.0%        |





### Race Case Rates per 100,000

| Race                          | Number of Cases | Rate per 100,000 |
|-------------------------------|-----------------|------------------|
| White                         | 214,185         | 8,416.84         |
| Black or African American     | 14,636          | 6,713.73         |
| American Indian or Alaska Nat | 2,120           | 3,271.55         |
| Asian                         | 5,677           | 5,289.94         |
| Other Race                    | 12,556          | 13,638.49        |
| Not Reported/Missing          | 52,259          |                  |

## Ethnicity Case Rates per 1,000

|                     | Number of |                |
|---------------------|-----------|----------------|
| Ethnicity           | Cases     | Rate per 1,000 |
|