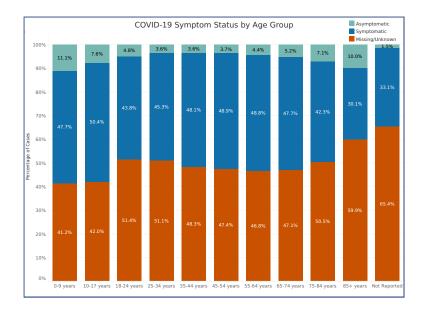

-----------------|
| White                         | 214,185         | 8,416.84         |
| Black or African American     | 14,636          | 6,713.73         |
| American Indian or Alaska Nat | 2,120           | 3,271.55         |
| Asian                         | 5,677           | 5,289.94         |
| Other Race                    | 12,556          | 13,638.49        |
| Not Reported/Missing          | 52,259          |                  |

## Ethnicity Case Rates per 1,000

|                     | Number of |                |
|---------------------|-----------|----------------|
| Ethnicity           | Cases     | Rate per 1,000 |
| Hispanic/Latino     | 39,847    | 114.36         |
| Not Hispanic/Latino | 187,005   | 72.96          |
| Unknown or Missing  | 74.581    |                |